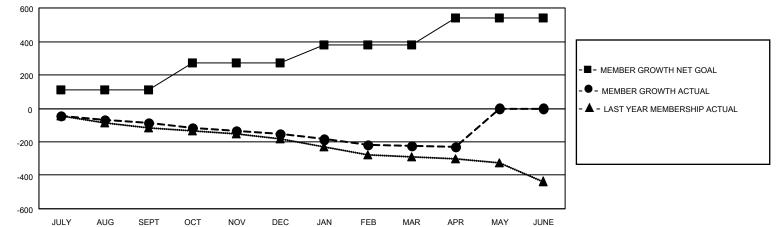

## GAT MONTHLY MEMBERSHIP PROGRESS REPORT

Multiple District 24

Results as of: 4/30/2022

LOCATION: VIRGINIA

| Clubs                 |               |           |               | Members               |                           |                         |                                                    |  |
|-----------------------|---------------|-----------|---------------|-----------------------|---------------------------|-------------------------|----------------------------------------------------|--|
| RESULTS FOR 2021-2022 |               |           |               | RESULTS FOR 2021-2022 |                           |                         |                                                    |  |
| QUARTER               | NEW CLUB GOAL | NEW CLUBS | DROPPED CLUBS | QUARTER               | MEMBER GROWTH NET<br>GOAL | MEMBER GROWTH<br>ACTUAL | DROPPED<br>MEMBERS ACTUAL<br>(including transfers) |  |
| JULY/AUG/SEPT         | 0             | 0         | 5             | JULY/AUG/SE           | PT 110                    | 172                     | 225                                                |  |
| OCT/NOV/DEC           | 1             | 0         | 0             | OCT/NOV/DE            | c 160                     | 114                     | 167                                                |  |
| JAN/FEB/MAR           | 3             | 0         | 3             | JAN/FEB/MAR           | 110                       | 122                     | 174                                                |  |
| APR/MAY/JUNE          | 2             | 0         | 0             | APR/MAY/JUN           | IE 160                    | 36                      | 36                                                 |  |

## GOALS AND ACTUAL MEMBERS CUMULATIVE

| DROPPED CLUBS: 8 |     | 118 CLUBS OF 243 ADDED 1 OR<br>MORE NEW MEMBERS | GENDER DISTRIBUTION               |                |  |
|------------------|-----|-------------------------------------------------|-----------------------------------|----------------|--|
|                  |     | MORE NEW MEMBERS                                | MALE                              | 3,627 (64.22%) |  |
| <u> </u>         |     |                                                 | FEMALE                            | 2,021 (35.78%) |  |
| DROPPED MEMBERS  |     |                                                 | NON BINARY                        | 0 (0.00%)      |  |
| DECEASED         | 116 |                                                 | PREFER NOT TO ANSWER              | 0 (0.00%)      |  |
| CLUB CANCELLED   | 54  |                                                 | TOTAL FAMILY UNIT MEMBERS         | 967            |  |
| OTHER            | 431 | CLICK HERE FOR CUMULATIVE                       |                                   |                |  |
| TOTAL            | 601 | MEMBERSHIP DATA                                 | FAMILY MEMBERS PAYING HAL<br>DUES | F 487          |  |