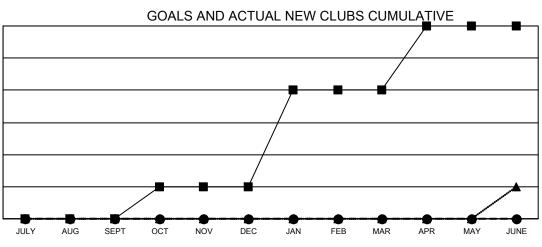

## GAT MONTHLY MEMBERSHIP PROGRESS REPORT

Multiple District 24

Results as of: 4/30/2022

LOCATION: VIRGINIA

| Clubs                 |               |           |               | Members               |                           |                         |                                                    |  |
|-----------------------|---------------|-----------|---------------|-----------------------|---------------------------|-------------------------|----------------------------------------------------|--|
| RESULTS FOR 2021-2022 |               |           |               | RESULTS FOR 2021-2022 |                           |                         |                                                    |  |
| QUARTER               | NEW CLUB GOAL | NEW CLUBS | DROPPED CLUBS | QUARTER               | MEMBER GROWTH NET<br>GOAL | MEMBER GROWTH<br>ACTUAL | DROPPED<br>MEMBERS ACTUAL<br>(including transfers) |  |
| JULY/AUG/SEPT         | 0             | 0         | 5             | JULY/AUG/SE           | PT 110                    | 172                     | 225                                                |  |
| OCT/NOV/DEC           | 1             | 0         | 0             | OCT/NOV/DE            | c 160                     | 114                     | 167                                                |  |
| JAN/FEB/MAR           | 3             | 0         | 3             | JAN/FEB/MAR           | 110                       | 122                     | 174                                                |  |
| APR/MAY/JUNE          | 2             | 0         | 0             | APR/MAY/JUN           | IE 160                    | 36                      | 36                                                 |  |

- - CURRENT YEAR ACTUAL NEW CLUBS

▲ - LAST YEAR ACTUAL NEW CLUBS